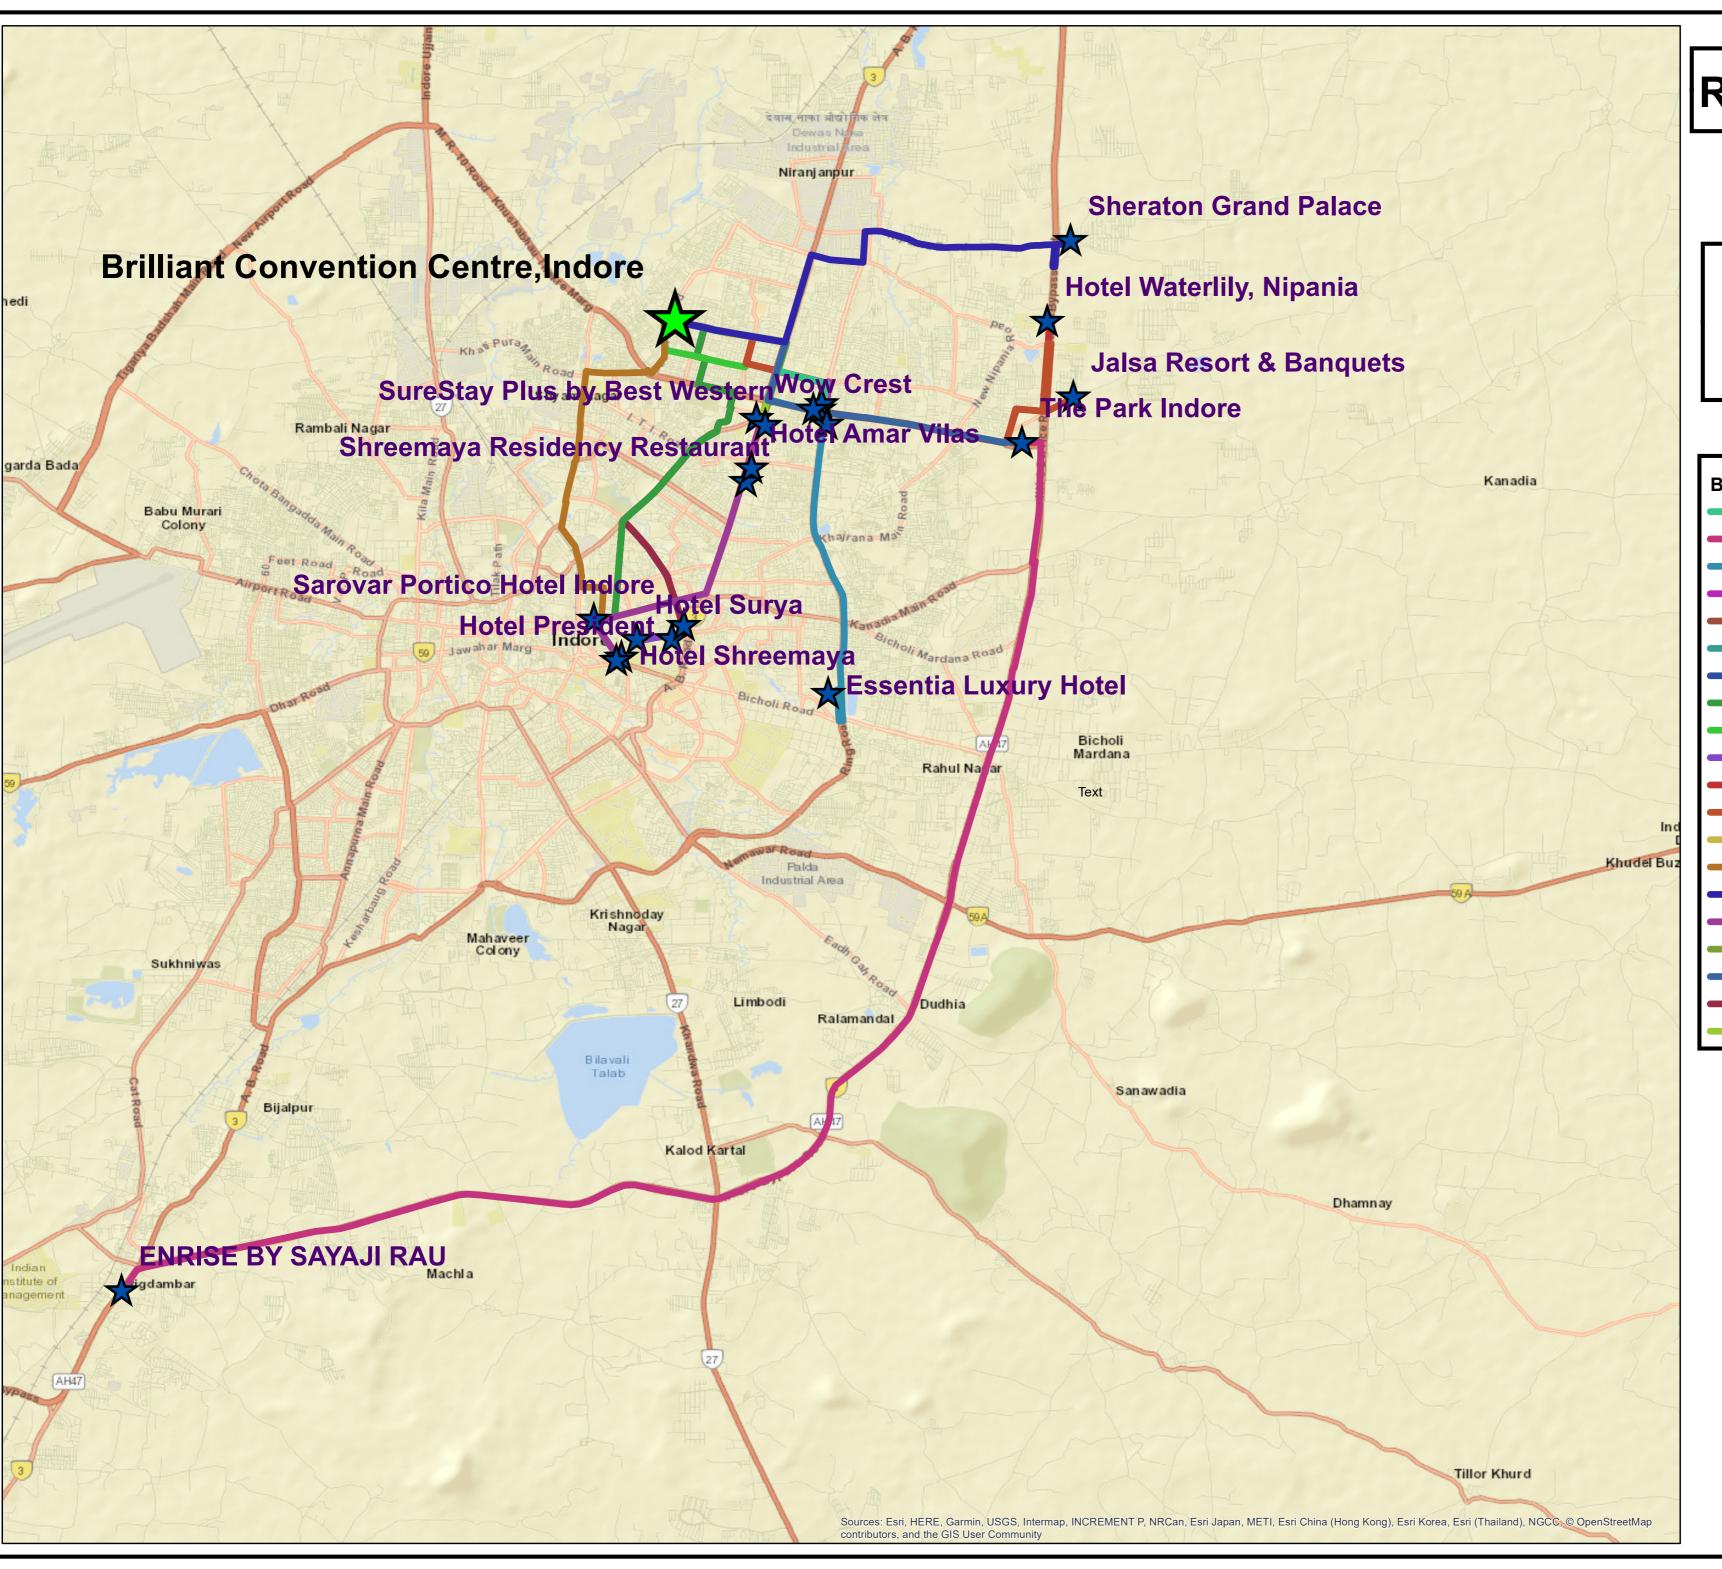

## ROUTE PLANNING MAP

Brilliant\_Convection\_Center

HOTELS

| BCC TO HOTELS                         | DISTANCE |
|---------------------------------------|----------|
| BCC TO Effotel by Siyaji              | 03KM     |
| BCC TO Enrise by Siyaji               | 31KM     |
| BCC TO Essentia Luxury                | 09KM     |
| BCC TO Fairfied by Marriott           | 04KM     |
| BCC TO Hotel Amar Vilas               | 04KM     |
| BCC TO Hotel Crown Palace             | 07KM     |
| BCC TO Hotel President                | 07KM     |
| BCC TO Hotel Shreemaya                | 07KM     |
| BCC TO Hotel Somdeep Palace           | 04KM     |
| BCC TO Hotel Surya ,Indore            | 08KM     |
| BCC TO Hotel Waterlily                | 08KM     |
| BCC TO Jalsa Resort & Banquets        | 10KM     |
| BCC TO Radision Blu                   | 04KM     |
| BCC TO Sarovar Portico Hotel          | 07KM     |
| BCC TO Sheraton Hotel                 | 08KM     |
| BCC TO Shreemaya Hotel                | 08KM     |
| BCC TO Sure Stay Plus By Best Western | 03KM     |
| BCC TO The Park                       | 06KM     |
| BCC TO Treebo Trend Omni Palace       | 07KM     |
| BCC TO Wow Hotel                      | 03KM     |